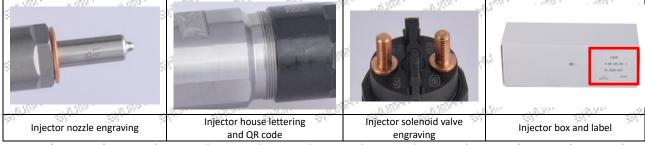

#### 1.7. 0445120200 Injector's Customized Service

(1) Injector's Customized Service: Meet the customized needs of OEM manufacturers for shell lettering, logo engraving, injector internal packaging, injector external packaging and labels customized, etc.

#### (1) Injector Spare Parts List

|               | Spare Faits List                                        |                                                                                            |                                                                                         |  |  |
|---------------|---------------------------------------------------------|--------------------------------------------------------------------------------------------|-----------------------------------------------------------------------------------------|--|--|
| No.           |                                                         | 2,000, 2,000,                                                                              | 7000, "03, "00, "                                                                       |  |  |
| Image         |                                                         |                                                                                            |                                                                                         |  |  |
| Name          | Fuel Injector                                           | O-Ring                                                                                     | Gasket F 00R J02 175                                                                    |  |  |
| Description   | Fuel injector part number: 0445120200                   | Ensure to meet the standard of the sealing performance between the injector and the engine | Made of brass, used to ensure the tight fit between the injector cap end and the engine |  |  |
| No.           | 4                                                       | 970° 97 <b>5</b> ° 970°                                                                    | Stu. 8tt. 6 Stu. 8tt.                                                                   |  |  |
| Image All     |                                                         | SELL SELL                                                                                  | SHAN SH                                                                                 |  |  |
| Name          | Nozzle Protective Cover Cap                             | Injector House Protective Cover Cap                                                        | Solenoid Valve Protective Cap                                                           |  |  |
| Description   | Protect nozzle holes from<br>being polluted and blocked | Protect oil inlet from<br>being polluted and blocked                                       | Protect the solenoid valve body and terminals from being damaged by external forces     |  |  |
| No.           |                                                         | 8 400°C 140°C                                                                              |                                                                                         |  |  |
| and Image and |                                                         |                                                                                            | 24 21 24 24 24 24 24 24 24 24 24 24 24 24 24                                            |  |  |
| Name          | VCI Anti-rust Bag                                       | Bubble Bag                                                                                 | Injector Packing Box                                                                    |  |  |
| Description   | Prevent fuel injector from rusting                      | Prevent the injector from being damaged by external forces                                 | Place injector and injector accessories                                                 |  |  |
|               |                                                         |                                                                                            | 20 20 20                                                                                |  |  |