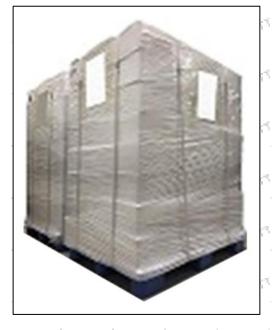

Pallet Shipping: Use fumigation free and recycling trays that meet export requirements, and use white wrapping protective film to wrap and bind with cable ties for the outside, such as picture No. 4, also, the products can be packaged according to customers' requirements.

Pic No. 3

International express packaging:

Wrapped with yellow tape after wrapping black protective film

Pic No. 4

**Pallet Shipping:** Use pallet that meet export requirements, and use white wrapping protective film to wrap and bind with cable ties