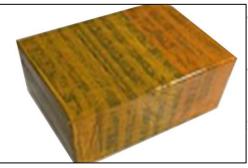

#### 3.7.0445120200 Injector's Packing

**Domestic express packaging:** Usually wrapped in waterproof scotch tape, such as picture No.2.

International express packaging: Wrapped with waterproof yellow tape After wrapping the black protective film, such as picture No. 3.

Pic No. 3

International express packaging:

Wrapped with yellow tape after wrapping black protective film

Pic No. 4

**Pallet Shipping:** Use pallet that meet export requirements, and use white wrapping protective film to wrap and bind with cable ties