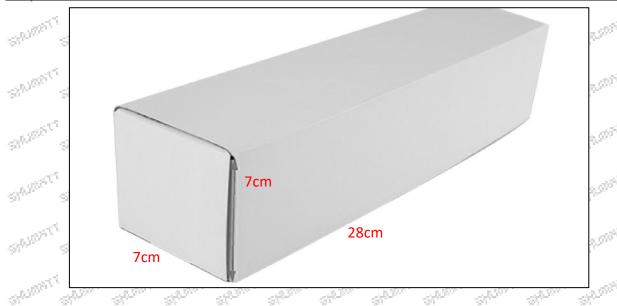

Gross Weight: 0.6kg

Injector Quality: China Made Brand New Package Size: 28cm\*7 cm \*7 cm = 1372 cm<sup>3</sup> Injector Type: Diesel Common Rail Injector

MOQ: 4 Pieces

#### (2) Injector Box Size

Mob/WhatsApp: +86 13410541523 Tel: +8675523215133
Email: ruby@shumatt.com Website: www.shumatt.com

| No.  | Name         | Injector Package Size (cm) |
|------|--------------|----------------------------|
| 10°1 | Injector Box | 28*7*7.50                  |