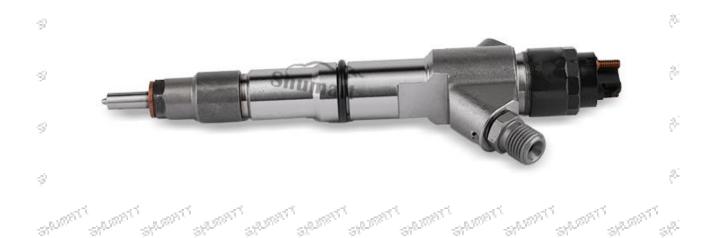

#### 1.1. 0445120200 Injector's Basic Information

| Title   | China made new high quality diesel injector 0445120200 fuel injector CRIN3-18                |
|---------|----------------------------------------------------------------------------------------------|
| THE THE | MALL WHALL WHILL WHALL WHALL WHALL WHALL WHALL WHALL WHALL WHALL                             |
| SKU SKU | G1W20445120200                                                                               |
| SKU     |                                                                                              |
|         | fire and the angle and |

#### 1.4.0445120200 Injector's Parameter

Adaptation System: Common Rail System

**Injector Series:** 120 Series

Parameter Performance: CRIN2-16

Matching Accessories: Gasket F 00R J02 175 (7.73\*14.36\*1.49)

**Injector Type:** Electromagnetic Injector Support System Maximum Pressure: 1,600

Vehicle Configuration Information: WEICHAI POWER CO.LTD.

Andre Andre

1.5.0445120200 Injector's Specifications and Dimensions