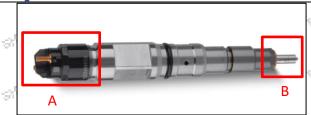

#### 2.1.0445120200 Injector's Part Number Location

1) E.g.: The injector part number see as follows

Mob/WhatsApp: +86 13410541523 Tel: +8675523215133

Email: ruby@shumatt.com Website: www.shumatt.com

|     | No. | Name                                       |
|-----|-----|--------------------------------------------|
| 200 | A   | brand, logo, part number,<br>series number |
| 25  | B   | nozzle part number                         |