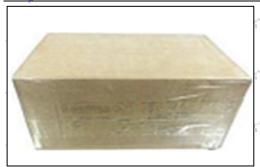

#### 3.7.0445120200 Injector's Packing

**Domestic express packaging:** Usually wrapped in waterproof scotch tape, such as picture No.2.

International express packaging: Wrapped with waterproof yellow tape After wrapping the black protective film, such as picture No. 3.

Mob/WhatsApp: +86 13410541523 Tel: +8675523215133

Email: ruby@shumatt.com Website: www.shumatt.com © 2022 Shenzhen Shumatt Technology Co., Ltd

Pic No. 2

Domestic express packaging:

Wrapped with Transparent tape